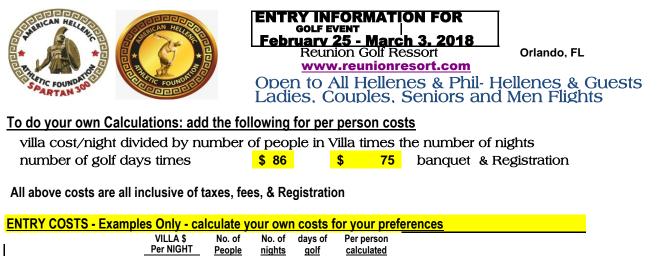

## **Options for Villa Accommodations**

1BR

2BR

3BR

218.94

265.28

323.20

1BR

2BR

259.49

328.99

|     | cost per day |
|-----|--------------|
| 1BR | 195.77       |
| 2BR | 241.11       |
| 3BR | 288.45       |

To do your own Calculations: add the following for PER PERSON costs Villa cost/night divided by # of people in Villa x number of nights Then add golf (\$86 times Days) & \$75 for banquet & registration

| Villa                   | per nig | ht   | # of people |      |               |
|-------------------------|---------|------|-------------|------|---------------|
| 3BR Superior            | 32      | 3.20 | 4 6         | \$   | <b>484.80</b> |
| Number of golf days tir | \$      | 86   | 5           | \$   | <b>430.00</b> |
| banquet                 | \$      | 75   |             | \$   | 5 75.00       |
|                         |         |      | Tota        | I \$ | 989.80        |

ENTRY COSTS - Examples Only - calculate your own costs for your preferences

|                               | VILL<br>NIG | _A\$/<br>HI | No. of<br>People | No. of<br><u>nignts</u> | days of<br><u>golf</u> | Per person<br>calculated |                 |                           |
|-------------------------------|-------------|-------------|------------------|-------------------------|------------------------|--------------------------|-----------------|---------------------------|
| 1BR Deluxe Seven Eagles       | \$          | 195.77      | 2                | 6                       | 5                      | 1,092.31                 | BEDDING Options | 1 KING ; OR 2Dbls         |
| 3BR Deluxe Seven Eagles       | \$          | 288.45      | 4                | 6                       | 5                      | 937.68                   | BEDDING Options | 1 KING & 1 QUEEN & 2 Dbls |
| 3BR Deluxe Seven Eagles       | \$          | 288.45      | 4                | 6                       | 0                      | 507.68                   | BEDDING Options | 1 KING & 1 QUEEN & 2 Dbls |
| 3BR Deluxe Seven Eagles       | \$          | 288.45      | 4                | 4                       | 3                      | 621.45                   | BEDDING Options | 1 KING & 1 QUEEN & 2 Dbls |
|                               |             |             |                  |                         |                        |                          |                 |                           |
| 1BR superior -Center Court    | \$          | 218.94      | 2                | 6                       | 5                      | 1,161.82                 | BEDDING Options | 1 KING ; OR 2Dbls         |
| 3BR superior -Center Court    | \$          | 323.20      | 4                | 6                       | 5                      | 989.80                   | BEDDING Options | 1 KING & 1 QUEEN & 2 Dbls |
| 3BR superior -Center Court    | \$          | 323.20      | 4                | 6                       | 0                      | 559.80                   | BEDDING Options | 1 KING & 1 QUEEN & 2 Dbls |
| 3BR superior -Center Court    | \$          | 323.20      | 4                | 4                       | 3                      | 656.20                   | BEDDING Options | 1 KING & 1 QUEEN & 2 Dbls |
|                               |             |             |                  |                         |                        |                          |                 |                           |
| 1BR Estate Grande tower Villa | \$          | 259.49      | 2                | 6                       | 5                      | 1,283.47                 | BEDDING Options | 1 KING ; OR 2Dbls         |
| 2BR Estate Grande tower Villa | \$          | 328.99      | 4                | 6                       | 5                      | 998.49                   | BEDDING Options | 1 KING & 2 Dbls           |
| 2BR Estate Grande tower Villa | \$          | 328.99      | 4                | 6                       | 0                      | 568.49                   | BEDDING Options | 1 KING & 2 Dbls           |
| 2BR Estate Grande tower Villa | \$          | 328.99      | 4                | 4                       | 3                      | 661.99                   | BEDDING Options | 1 KING & 2 Dbls           |
|                               |             |             |                  |                         |                        |                          |                 |                           |