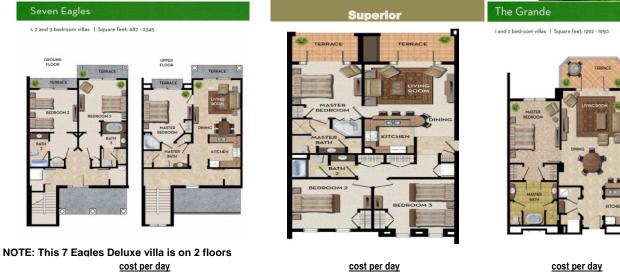

## **Options for Villa Accommodations**

1BR

2BR

3BR

218.94

265.28

323.20

1BR

2BR

259.49

328.99

|     | cost per day |
|-----|--------------|
| 1BR | 195.77       |
| 2BR | 241.11       |
| 3BR | 288.45       |

To do your own Calculations: add the following for PER PERSON costs Villa cost/night divided by # of people in Villa x number of nights Then add golf (\$86 times Days) & \$75 for banquet & registration

ENTRY COSTS - Examples Only - calculate your own costs for your preferences

|                               | VILL<br>NIG | _A\$/<br>HI | No. of<br>People | No. of<br><u>nignts</u> | days of<br><u>golf</u> | Per person<br>calculated |                 |                           |
|-------------------------------|-------------|-------------|------------------|-------------------------|------------------------|--------------------------|-----------------|---------------------------|
| 1BR Deluxe Seven Eagles       | \$          | 195.77      | 2                | 6                       | 5                      | 1,092.31                 | BEDDING Options | 1 KING ; OR 2Dbls         |
| 3BR Deluxe Seven Eagles       | \$          | 288.45      | 4                | 6                       | 5                      | 937.68                   | BEDDING Options | 1 KING & 1 QUEEN & 2 Dbls |
| 3BR Deluxe Seven Eagles       | \$          | 288.45      | 4                | 6                       | 0                      | 507.68                   | BEDDING Options | 1 KING & 1 QUEEN & 2 Dbls |
| 3BR Deluxe Seven Eagles       | \$          | 288.45      | 4                | 4                       | 3                      | 621.45                   | BEDDING Options | 1 KING & 1 QUEEN & 2 Dbls |
|                               |             |             |                  |                         |                        |                          |                 |                           |
| 1BR superior -Center Court    | \$          | 218.94      | 2                | 6                       | 5                      | 1,161.82                 | BEDDING Options | 1 KING ; OR 2Dbls         |
| 3BR superior -Center Court    | \$          | 323.20      | 4                | 6                       | 5                      | 989.80                   | BEDDING Options | 1 KING & 1 QUEEN & 2 Dbls |
| 3BR superior -Center Court    | \$          | 323.20      | 4                | 6                       | 0                      | 559.80                   | BEDDING Options | 1 KING & 1 QUEEN & 2 Dbls |
| 3BR superior -Center Court    | \$          | 323.20      | 4                | 4                       | 3                      | 656.20                   | BEDDING Options | 1 KING & 1 QUEEN & 2 Dbls |
|                               |             |             |                  |                         |                        |                          |                 |                           |
| 1BR Estate Grande tower Villa | \$          | 259.49      | 2                | 6                       | 5                      | 1,283.47                 | BEDDING Options | 1 KING ; OR 2Dbls         |
| 2BR Estate Grande tower Villa | \$          | 328.99      | 4                | 6                       | 5                      | 998.49                   | BEDDING Options | 1 KING & 2 Dbls           |
| 2BR Estate Grande tower Villa | \$          | 328.99      | 4                | 6                       | 0                      | 568.49                   | BEDDING Options | 1 KING & 2 Dbls           |
| 2BR Estate Grande tower Villa | \$          | 328.99      | 4                | 4                       | 3                      | 661.99                   | BEDDING Options | 1 KING & 2 Dbls           |
|                               |             |             |                  |                         |                        |                          |                 |                           |

| <u>1BR Deluxe Seven Eagles</u>    | \$ 195.77 | 2 | 6 | 5 | 1,092.31 | BEDDING Options | 1 KING; OR 2Dbls          |
|-----------------------------------|-----------|---|---|---|----------|-----------------|---------------------------|
| <u>3BR Deluxe Seven Eagles</u>    | \$ 288.45 | 4 | 6 | 5 | 937.68   | BEDDING Options | 1 KING & 1 QUEEN & 2 Dbls |
| <u>1BR superior -Center Court</u> | \$ 218.94 | 2 | 6 | 5 | 1,161.82 | BEDDING Options | 1 KING; OR 2Dbis          |
| 3BR superior -Center Court        | \$ 323.20 | 4 | 6 | 5 | 989.80   | BEDDING Options | 1 KING & 1 QUEEN & 2 Dbis |
| 1BR Estate Grande tower Villa     | \$ 259.49 | 2 | 6 | 5 | 1,283.47 | BEDDING Options | 1 KING; OR 2Dbls          |
| 2BR Estate Grande tower Villa     | \$ 328.99 | 4 | 6 | 5 | 998.49   | BEDDING Options | 1 KING & 2 Dbls           |

go on website noted above to get condo size and layout and what is included within condo

Other things to note: But Call Spiro ASAP

1. Do NOT call resort to make any reservations

2. The resort is housing the Atlanta Braves & Detroit Tigers players & Staff